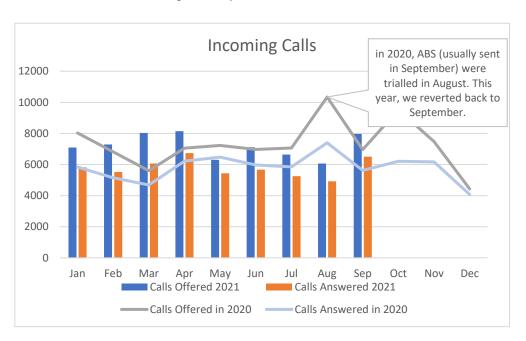

Appendix D: Customer Services Statistics
July to Septmber 2021

Calls Offered 2021 Calls Answered 2021 Calls Offered in 2020 Calls Answered in 2020 Answer Rate (Target 85%) Percentage increase

| Jan     | Feb    | Mar    | Apr    | May     | Jun    | Jul    | Aug     | Sep    | Oct  | Nov  | Dec  |
|---------|--------|--------|--------|---------|--------|--------|---------|--------|------|------|------|
| 7094    | 7293   | 8027   | 8142   | 6299    | 7114   | 6643   | 6063    | 7968   |      |      |      |
| 5822    | 5523   | 6065   | 6733   | 5437    | 5675   | 5247   | 4919    | 6505   |      |      |      |
| 8031    | 6812   | 5603   | 7055   | 7224    | 6968   | 7068   | 10342   | 6956   | 9513 | 7476 | 4431 |
| 5842    | 5149   | 4682   | 6216   | 6477    | 5968   | 5848   | 7398    | 5624   | 6206 | 6171 | 4071 |
| 82.07%  | 75.73% | 75.56% | 82.69% | 86.32%  | 79.77% | 78.99% | 81.13%  | 81.64% |      |      |      |
| -11.67% | 7.06%  | 43.26% | 15.41% | -12.80% | 2.10%  | -6.01% | -41.37% | 14.55% |      |      |      |