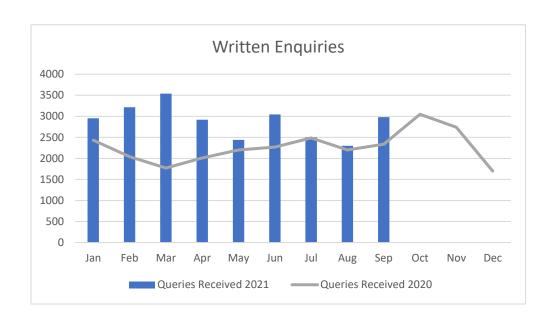

**Appendix D: Customer Services Statistics** 

Queries Received 2021 Queries Received 2020 Percentage increase

| Jan    | Feb    | Mar     | Apr    | May    | Jun    | Jul   | Aug   | Sep    | Oct  | Nov  | Dec  |
|--------|--------|---------|--------|--------|--------|-------|-------|--------|------|------|------|
| 2953   | 3217   | 3541    | 2921   | 2441   | 3043   | 2502  | 2299  | 2980   |      |      |      |
| 2431   | 2039   | 1770    | 2011   | 2199   | 2270   | 2485  | 2202  | 2338   | 3049 | 2741 | 1699 |
| 21.47% | 57.77% | 100.06% | 45.25% | 11.01% | 34.05% | 0.68% | 4.41% | 27.46% |      |      |      |